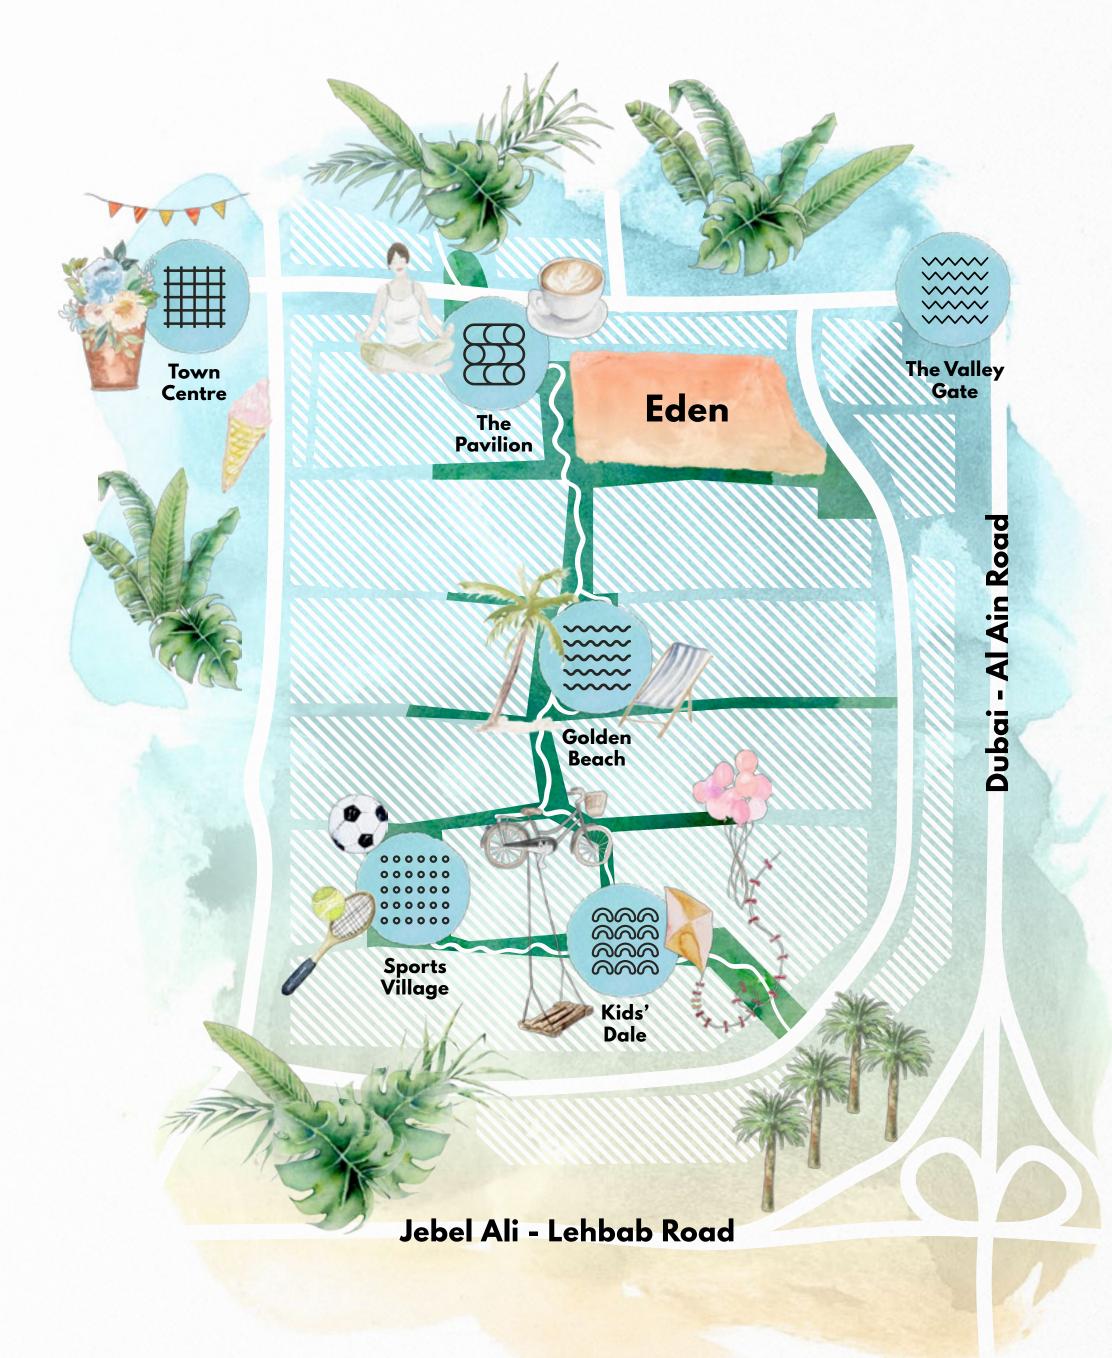

## Town Centre

32,000 sqm

Brighten up your day at the beating heart of THE VALLEY.

Indoor & outdoor retail

Farmers' market

Gourmet dining

000000

## Sports Village

20,000 sqm

Enjoy an active, fulfilling & healthy lifestyle at the Sports Village.

Sports courts

Playground & outdoor gym

Bicycle & running tracks

#### Kids' Dale

10,000 sqm

Let your little ones' imagination soar at Kids' Dale.

Rock climbing

Amphitheatre

Archaeological play area

## The Pavilion

33,000 sqm

Unwind with a sunset yoga class at The Pavilion.

Zen & oasis garden

Observation tower

Maze

#### Golden Beach

*30,000 sqm* 

Spend your afternoons basking under the sun at the Golden Beach.

Water splash

Kids' play areas

F&E