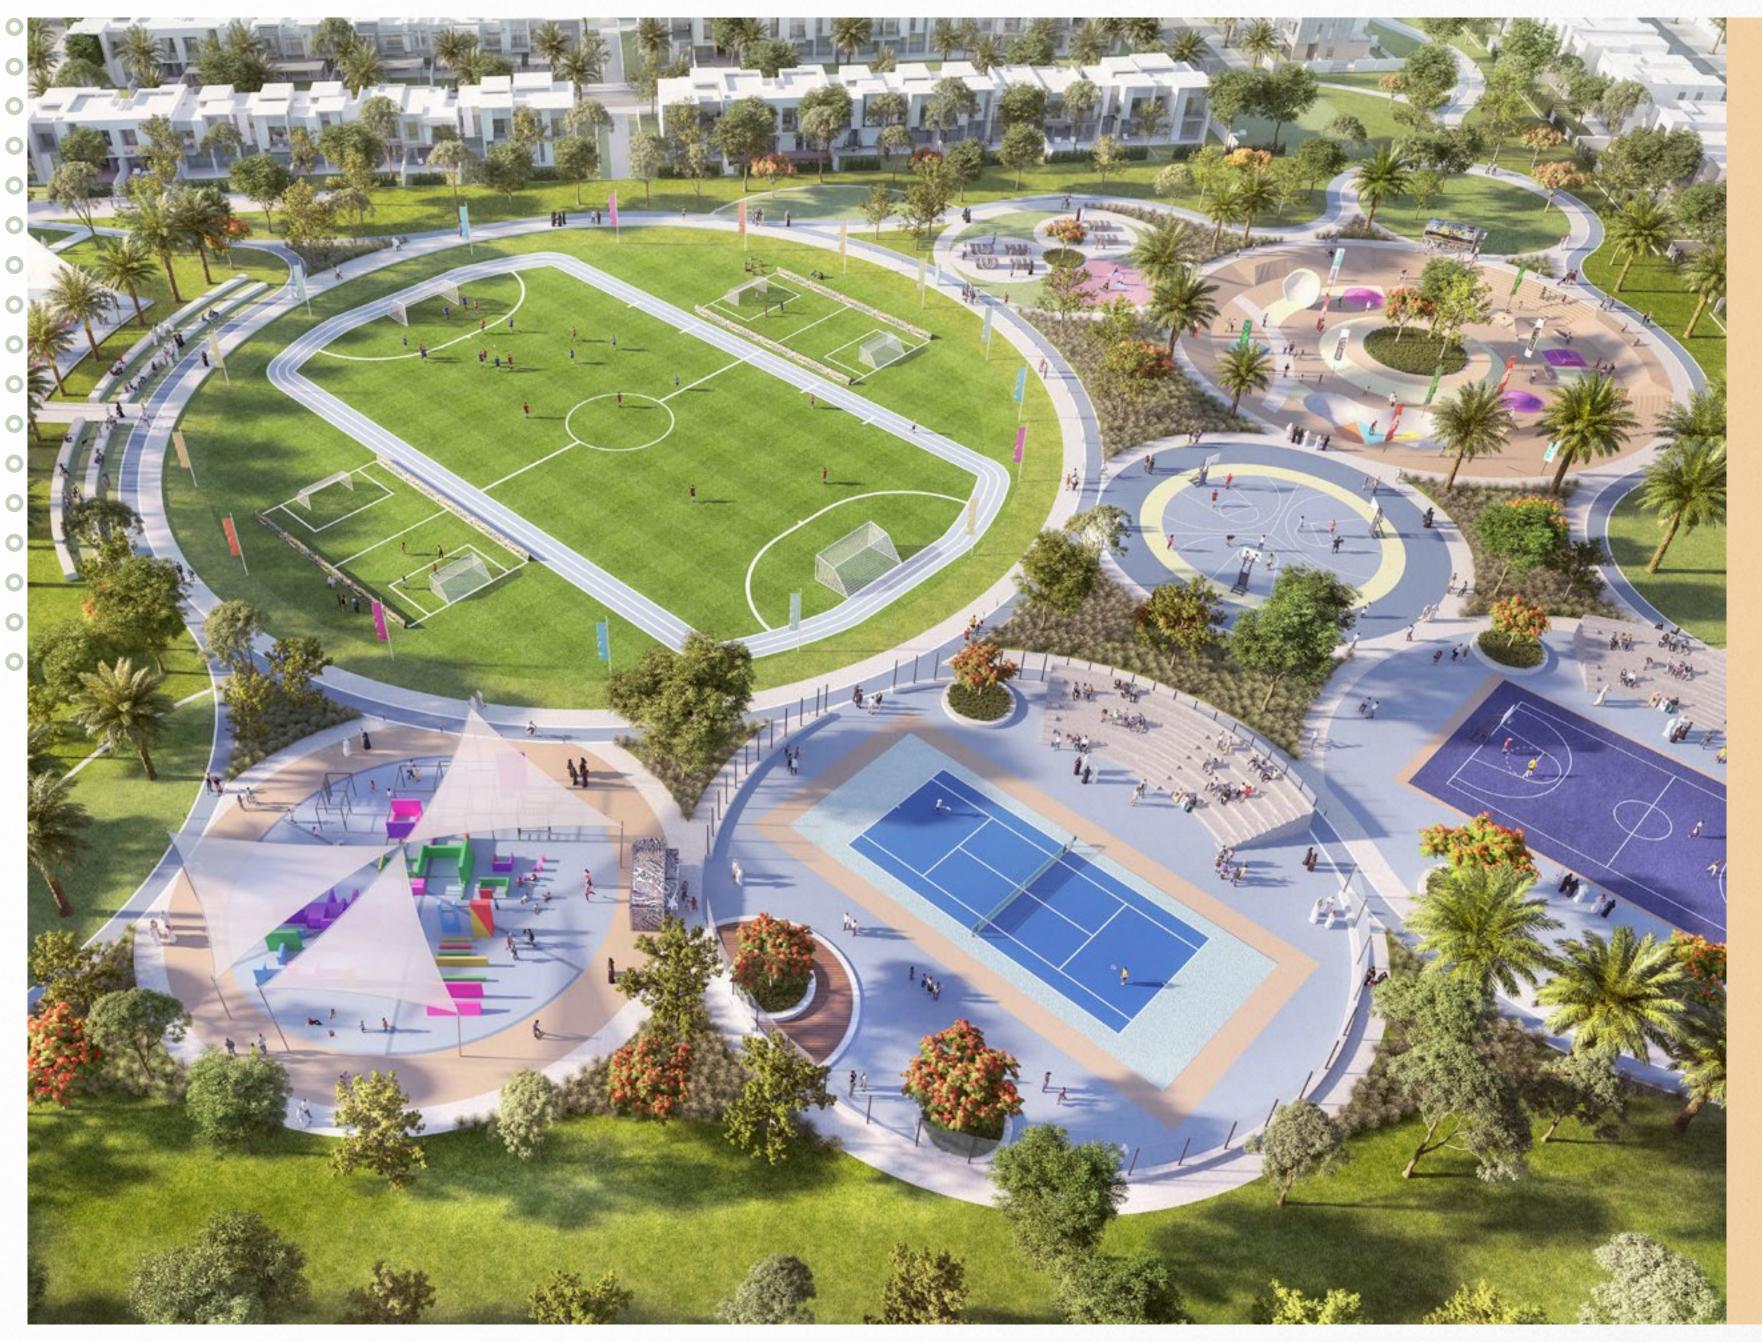

## Sports Village

20,000 sqm

Enjoy an active, fulfilling & healthy lifestyle at the Sports Village.

Sports courts

Playground & outdoor gym

Bicycle & running tracks

#### Kids' Dale

10,000 sqm

Let your little ones' imagination soar at Kids' Dale.

Rock climbing

Amphitheatre

Archaeological play area