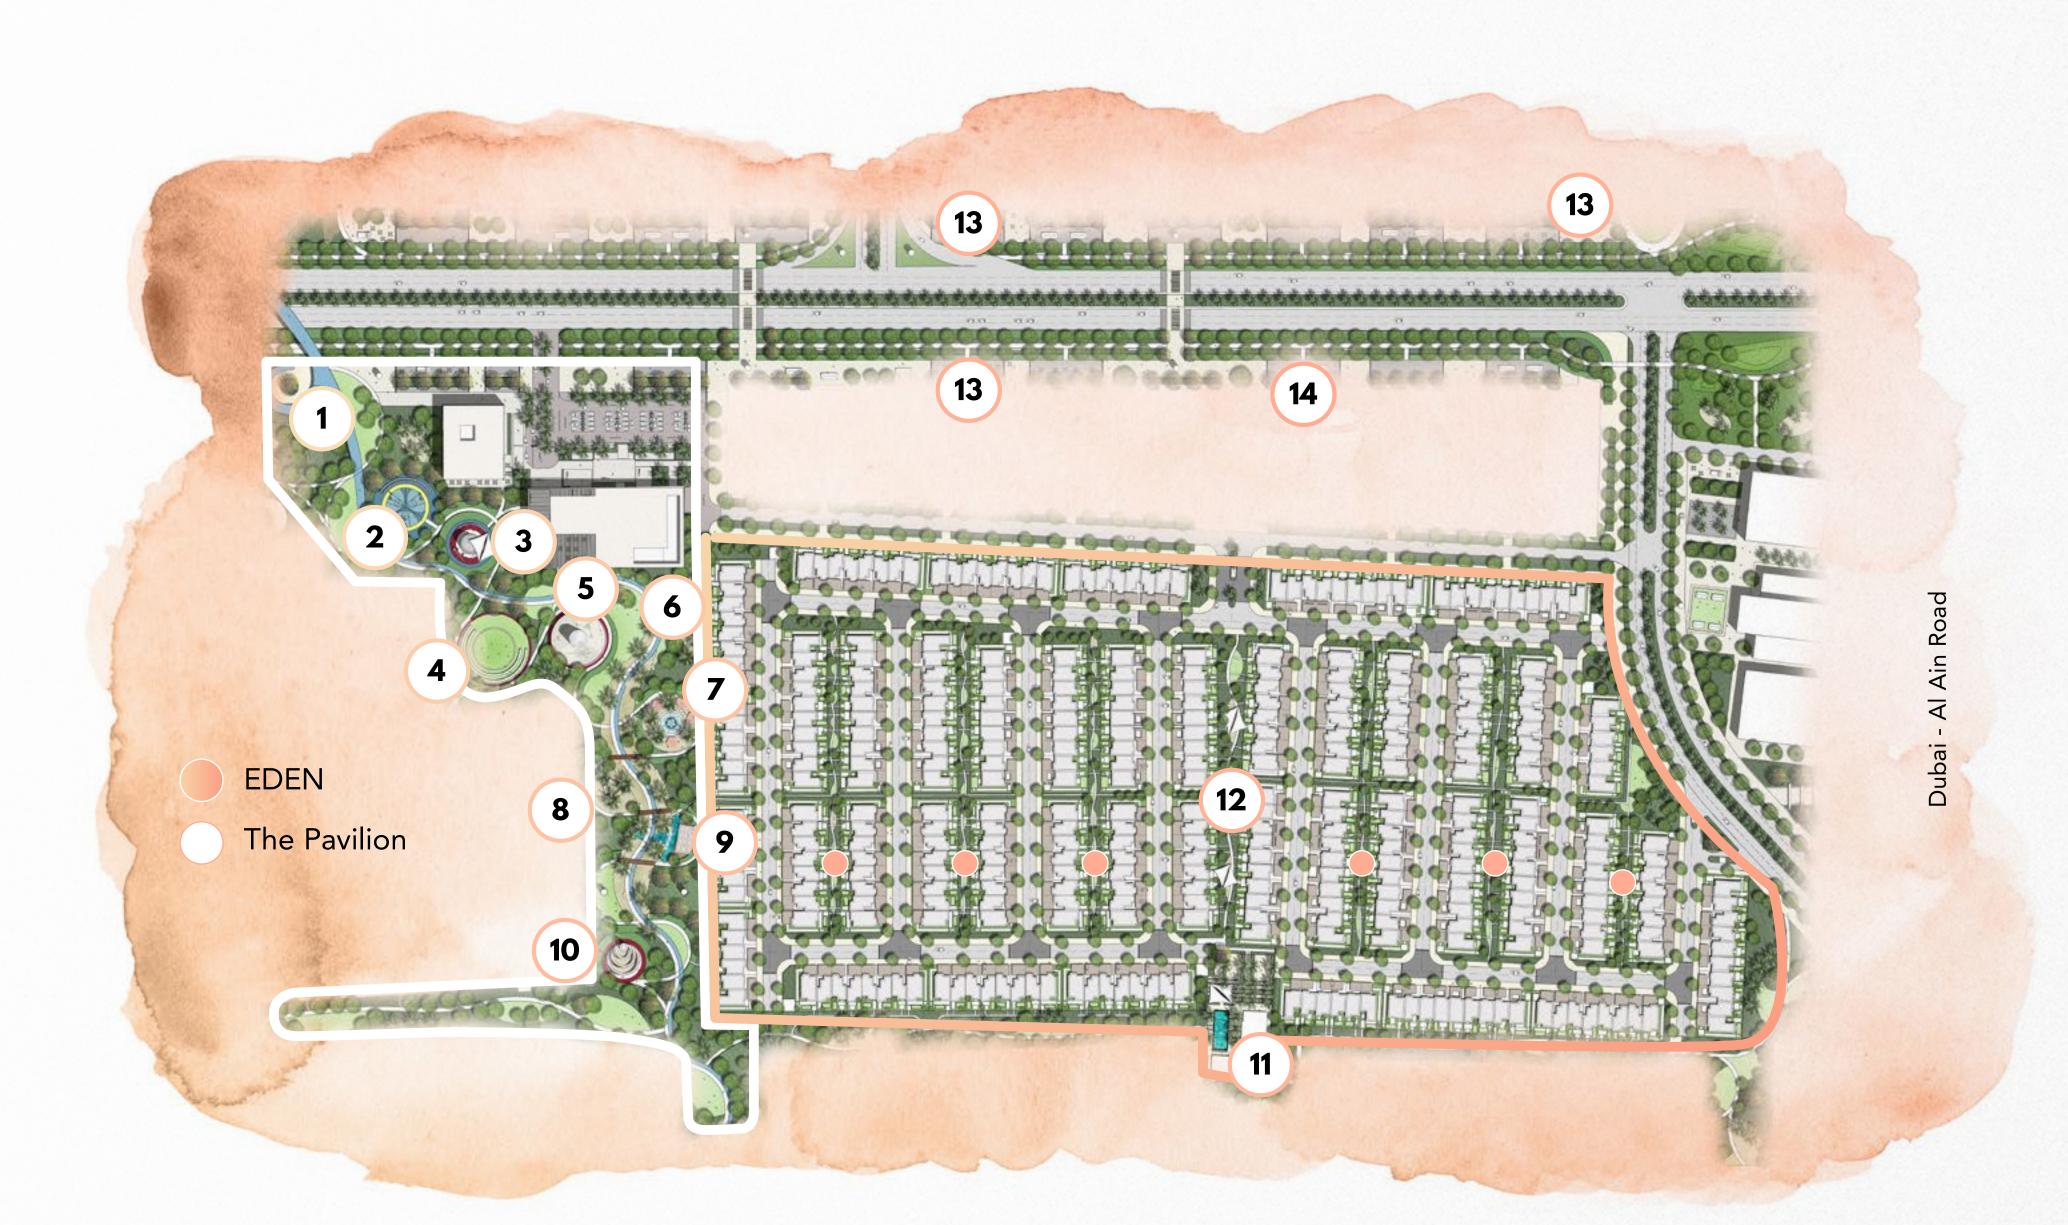

#### **EDEN**

- 1 Bicycle track
- 2 Basketball courts
- 3 Kids' play area
- 4 Amphitheatre
- 5 Edu-scape playground
- 6 Multi-purpose lawn
- 7 Beach & splash pad
- 8 Hammock zone
- 9 Zen garden
- 10 Observation tower
- 11 Community centre
- 12 Central gardens
- 13 Food trucks
- 14 Kiosks
- Alley