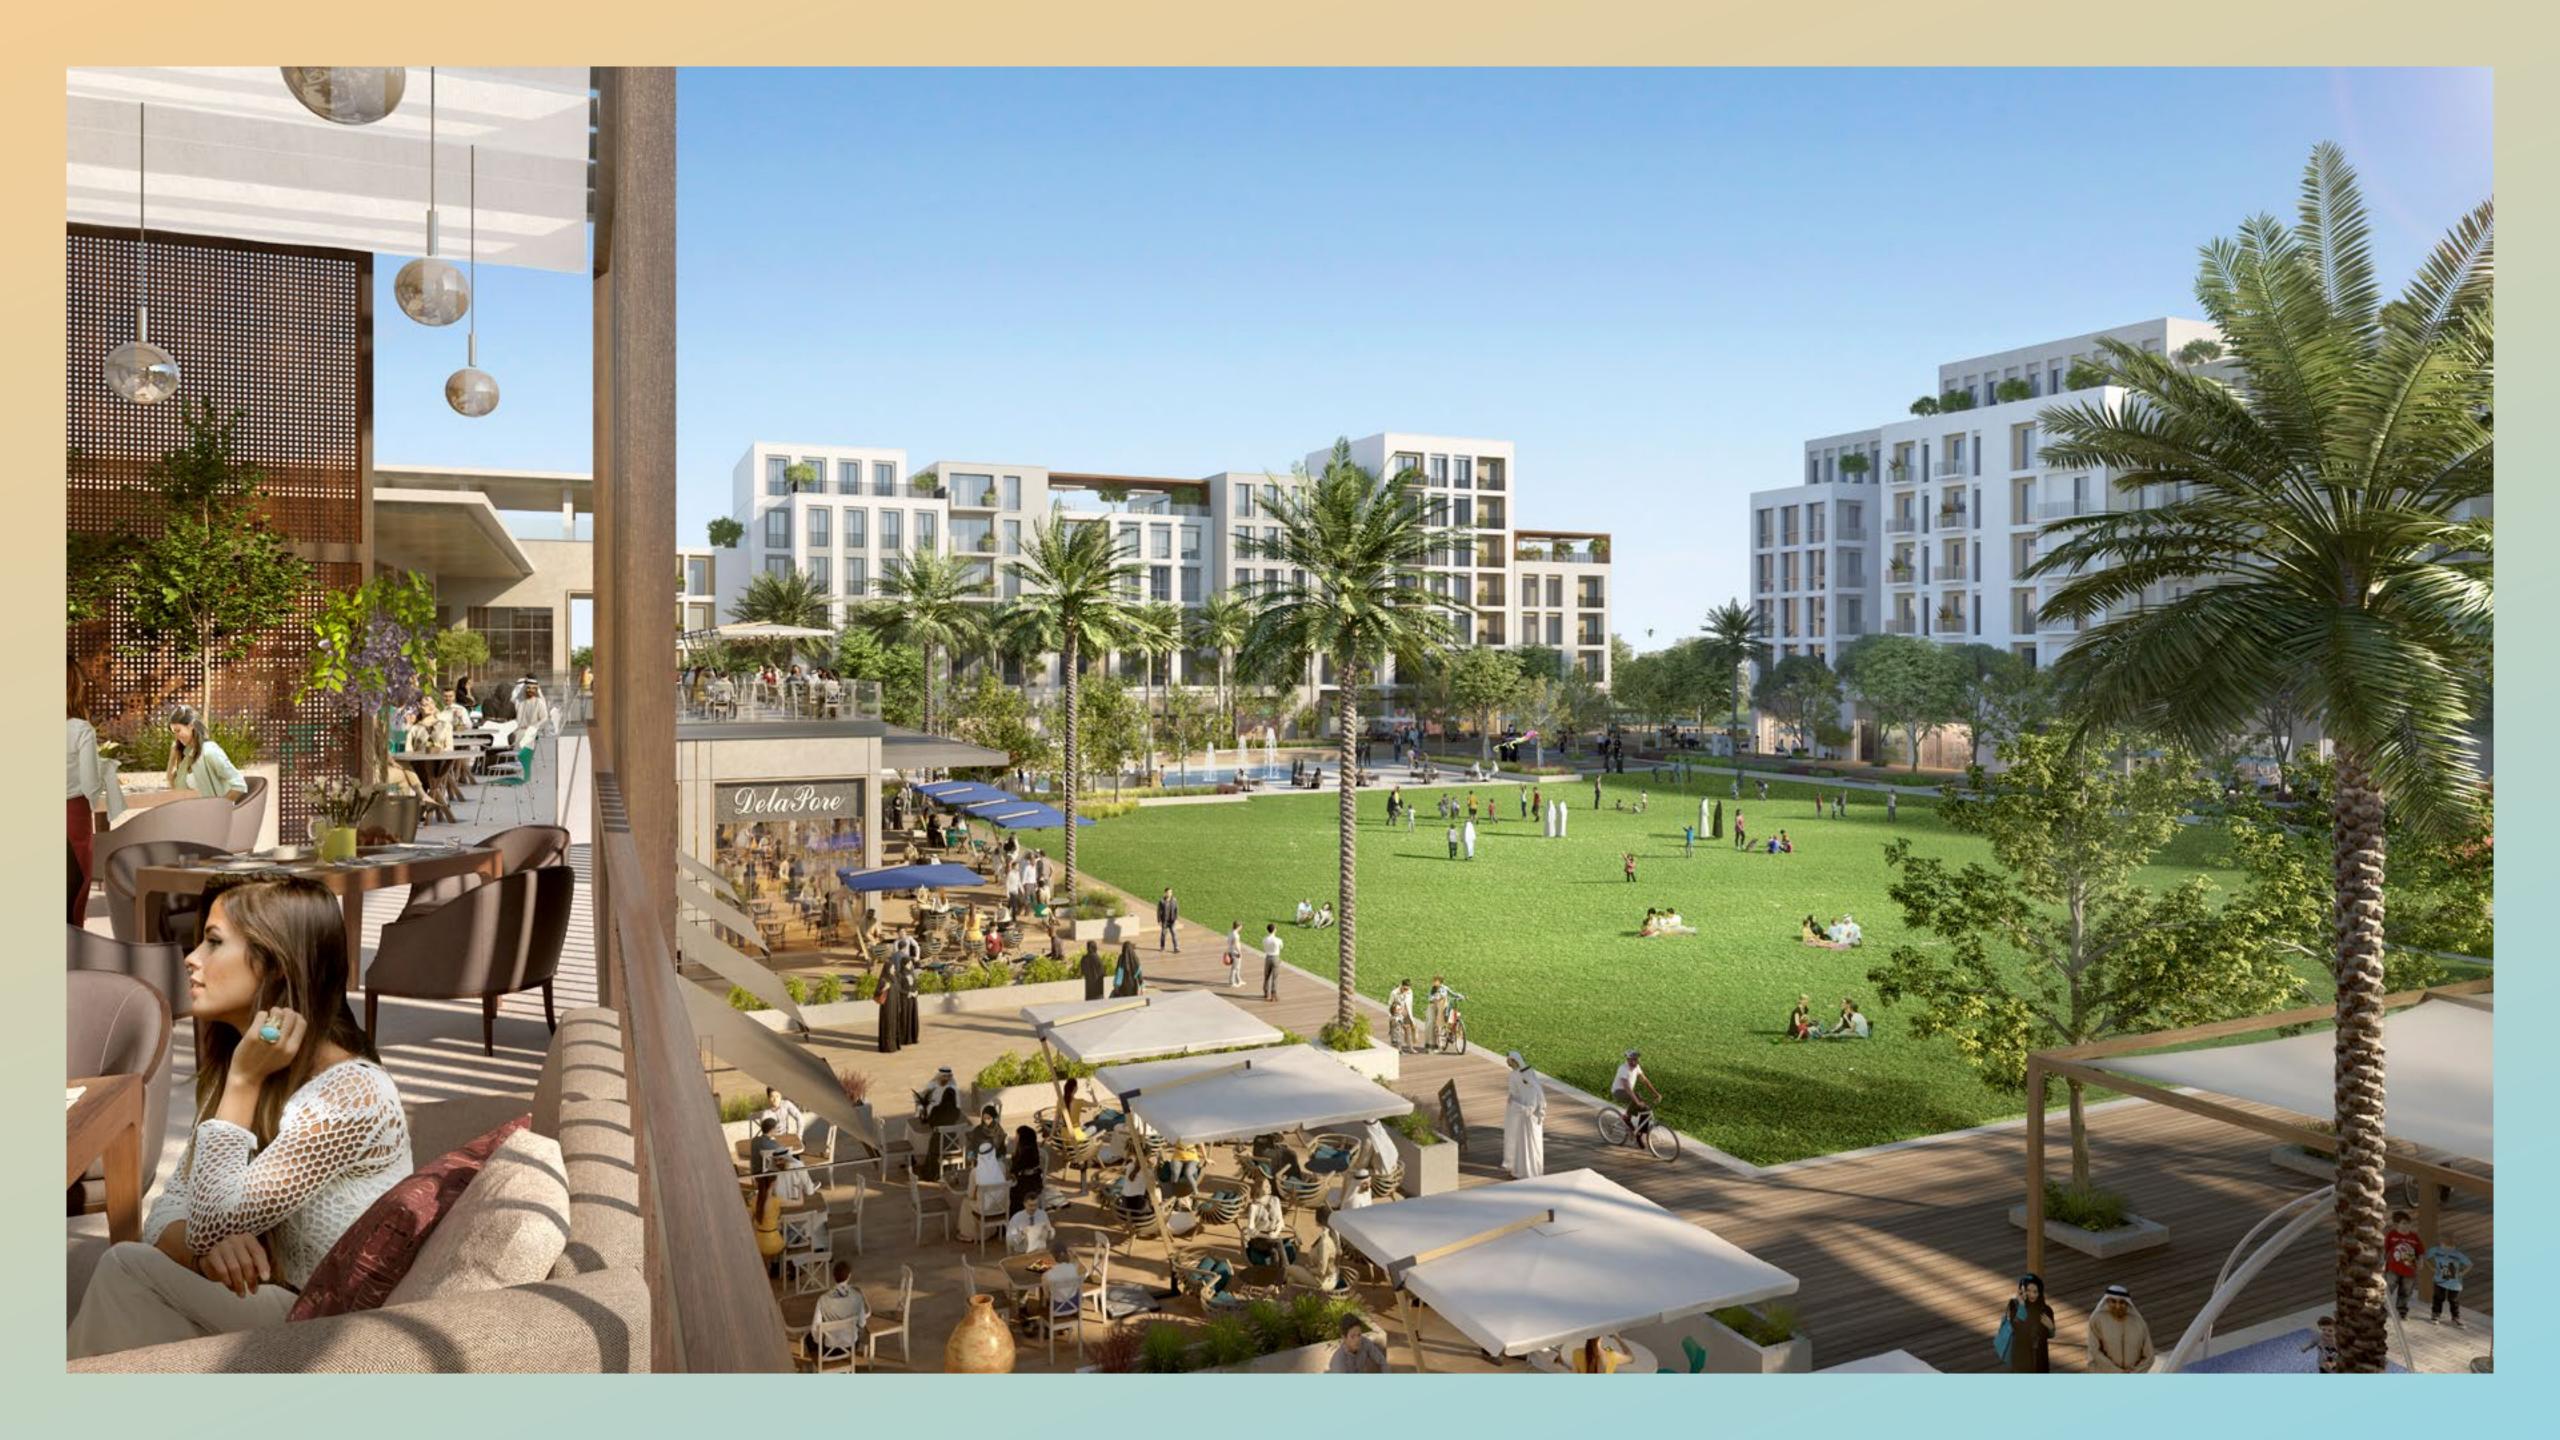

## Town Centre

32,000 sqm

Brighten up your day at the beating heart of THE VALLEY.

Indoor & outdoor retail

Farmers' market

Gourmet dining

000000

## Sports Village

20,000 sqm

Enjoy an active, fulfilling & healthy lifestyle at the Sports Village.

Sports courts

Playground & outdoor gym

Bicycle & running tracks

#### Kids' Dale

10,000 sqm

Let your little ones' imagination soar at Kids' Dale.

Rock climbing

Amphitheatre

Archaeological play area

## The Pavilion

33,000 sqm

Unwind with a sunset yoga class at The Pavilion.

Zen & oasis garden

Observation tower

Maze

#### Golden Beach

*30,000 sqm* 

Spend your afternoons basking under the sun at the Golden Beach.

Water splash

Kids' play areas

F&E