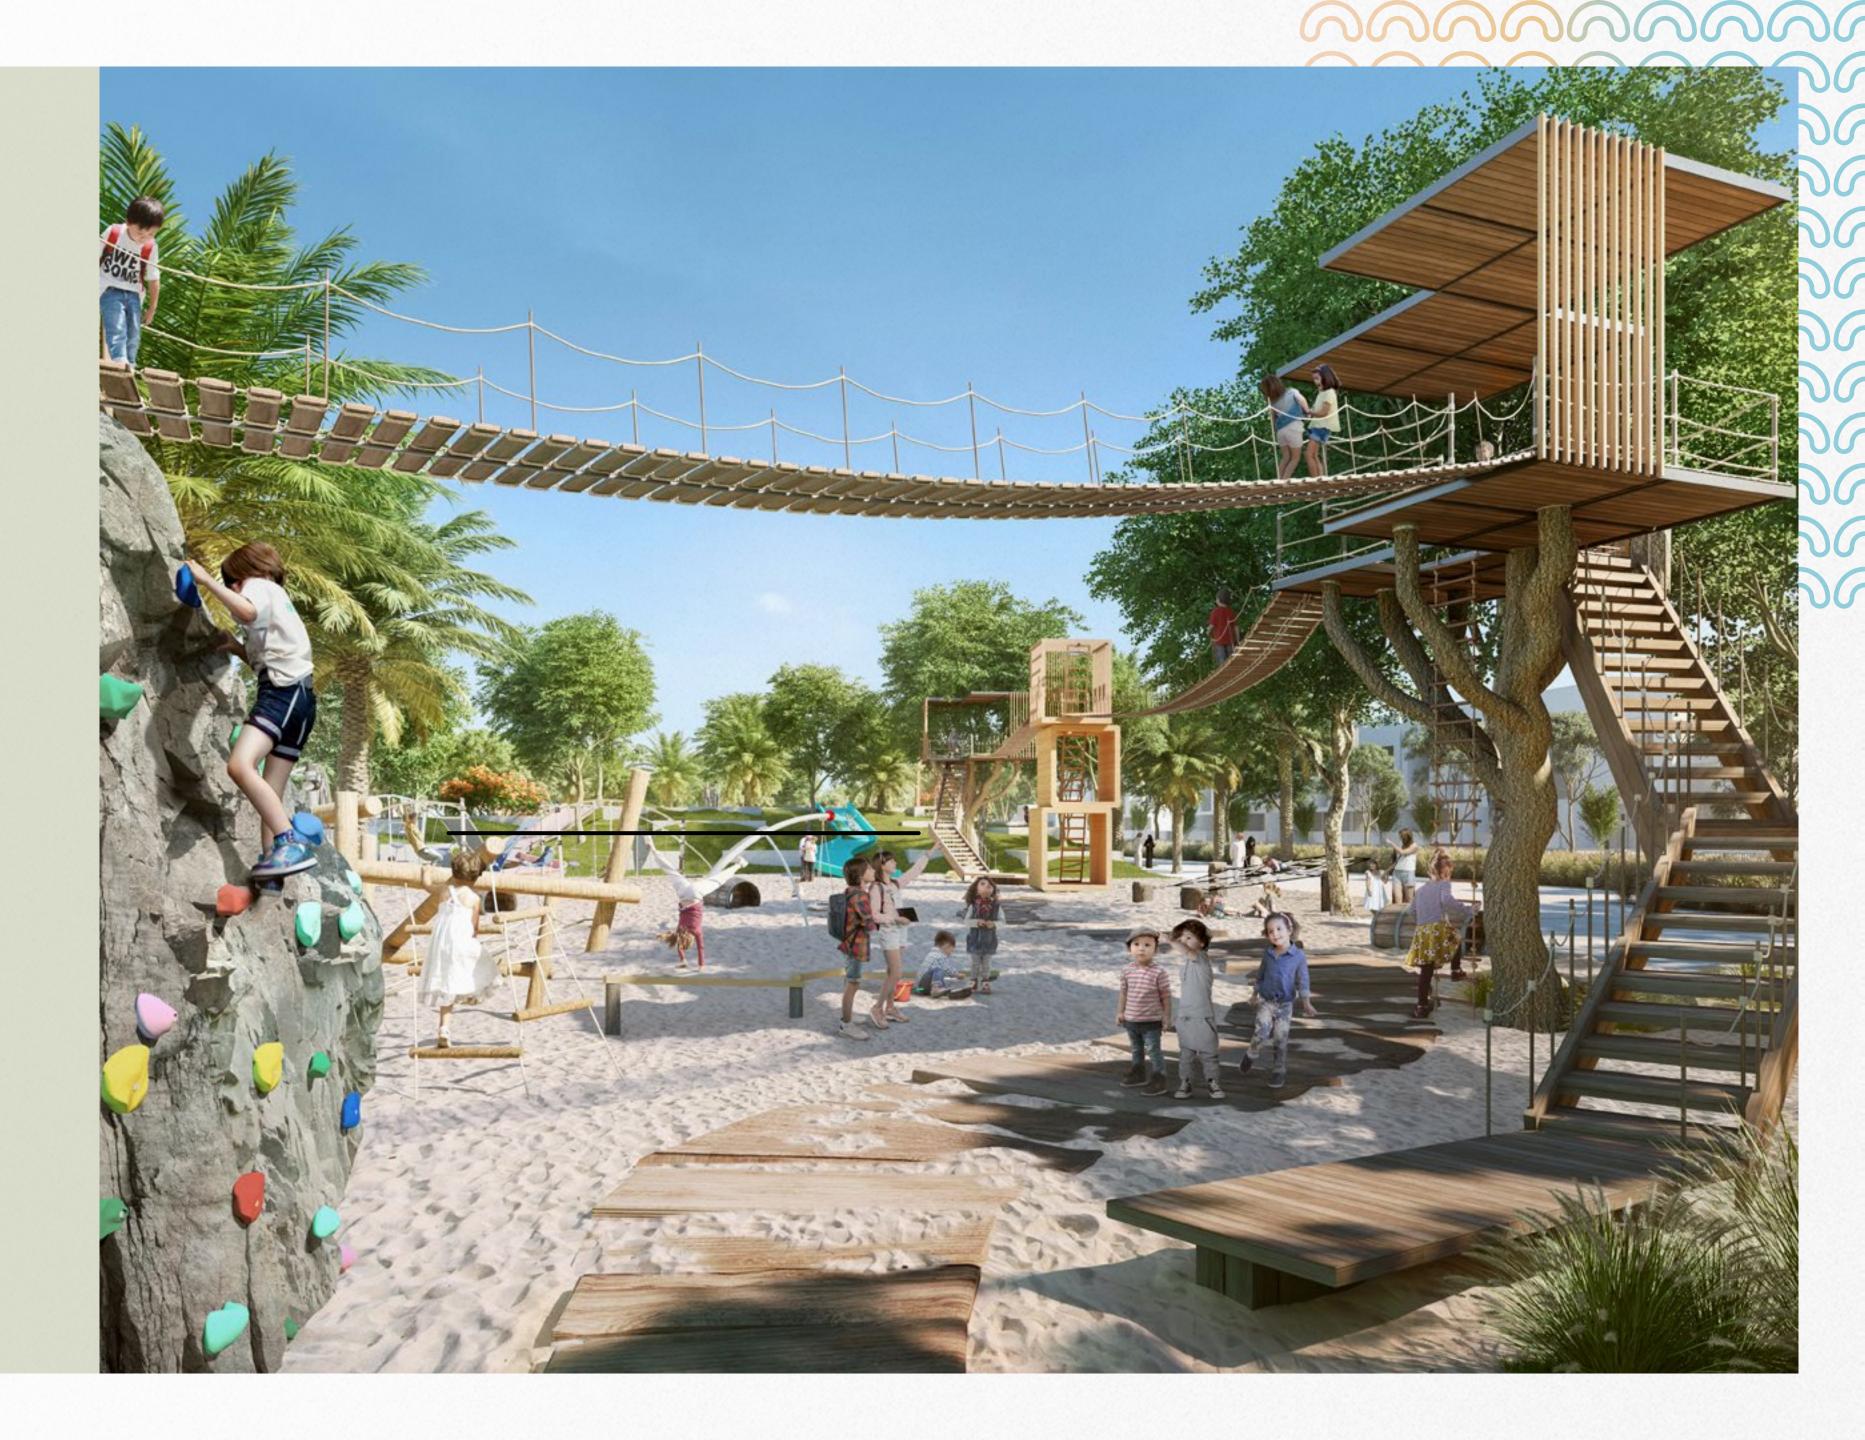

#### Kids' Dale

10,000 sqm

Let your little ones' imagination soar at Kids' Dale.

Rock climbing

Amphitheatre

Archaeological play area