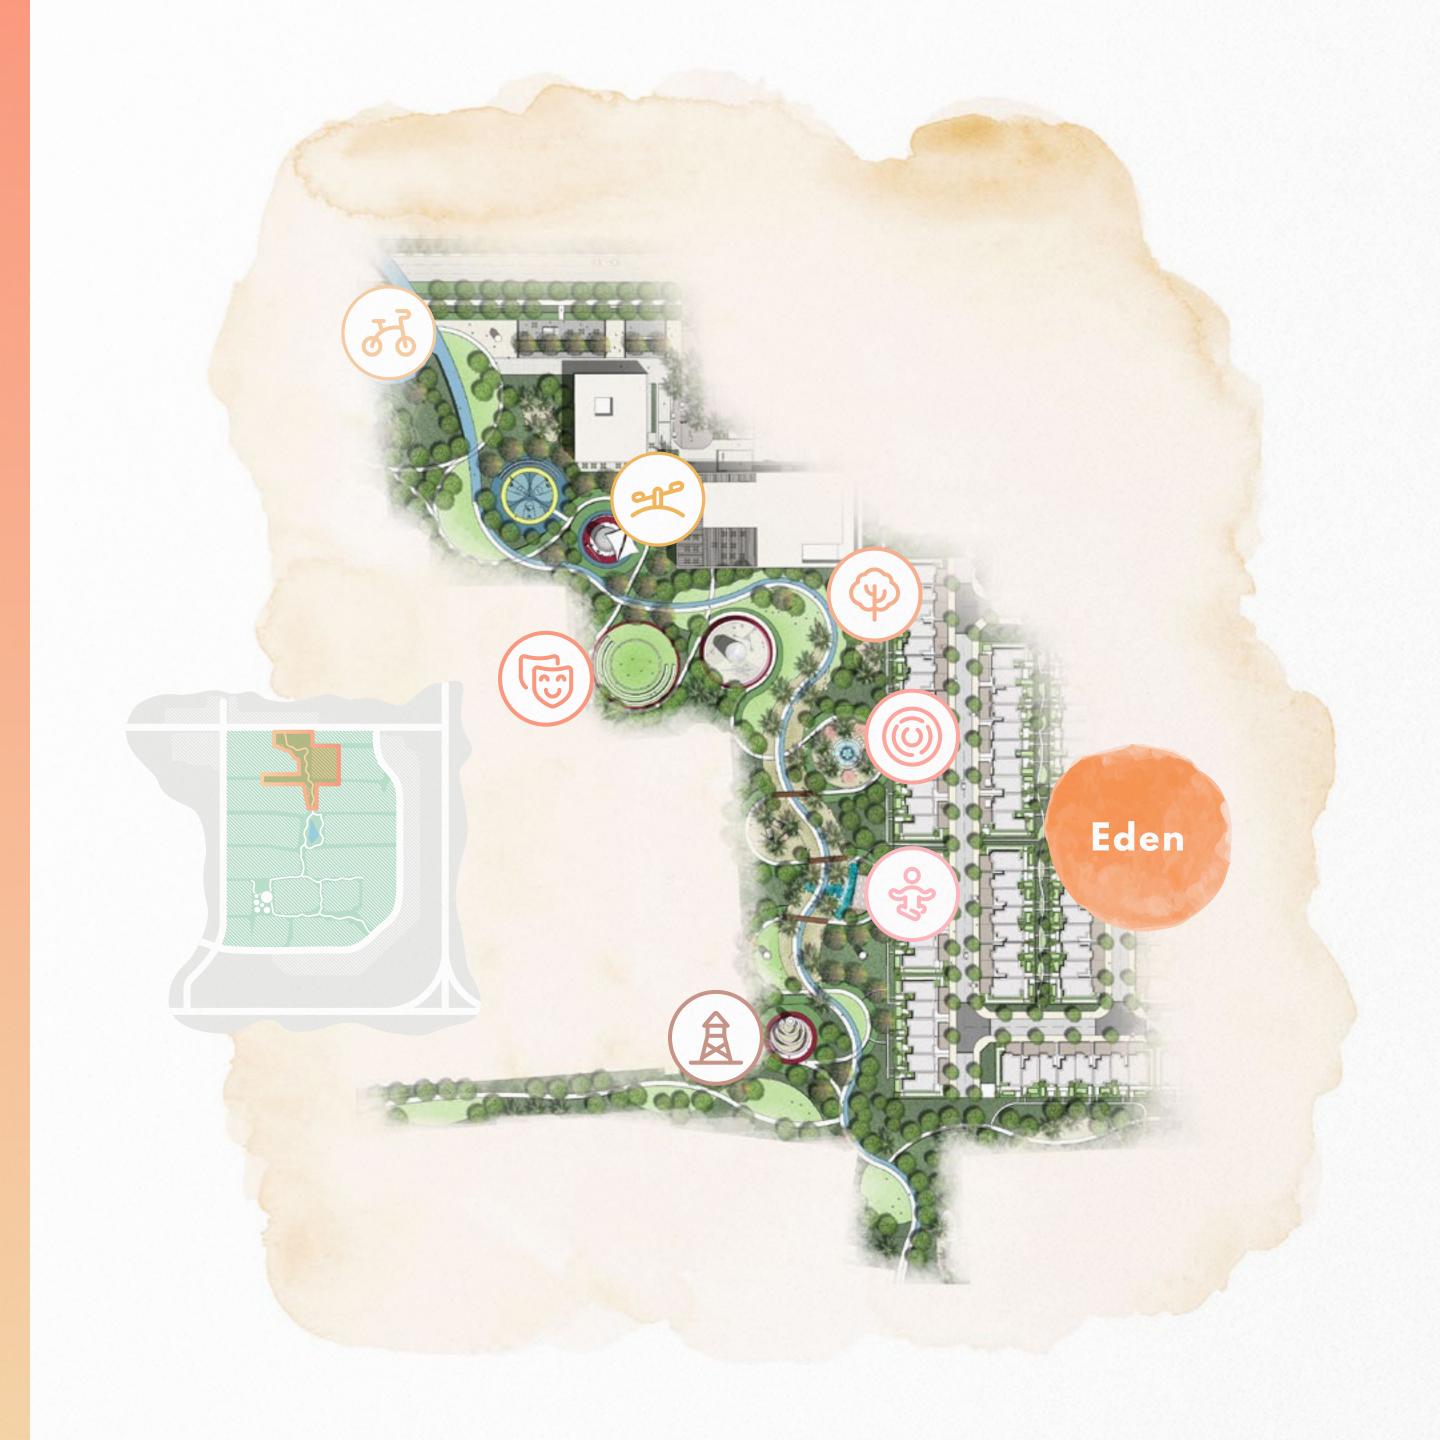

## Home Dream Home

THE VALLEY's first villa community, EDEN, is designed to elevate your every day.

With well-shaded walkable streets, generous green spaces and an array of exceptional amenities, you and your loved ones will live the lifestyle you have always dreamt of.

#### **EDEN**

- 1 Bicycle track
- 2 Basketball courts
- 3 Kids' play area
- 4 Amphitheatre
- 5 Edu-scape playground
- 6 Multi-purpose lawn
- 7 Beach & splash pad
- 8 Hammock zone
- 9 Zen garden
- 10 Observation tower
- 11 Community centre
- 12 Central gardens
- 13 Food trucks
- 14 Kiosks
- Alley