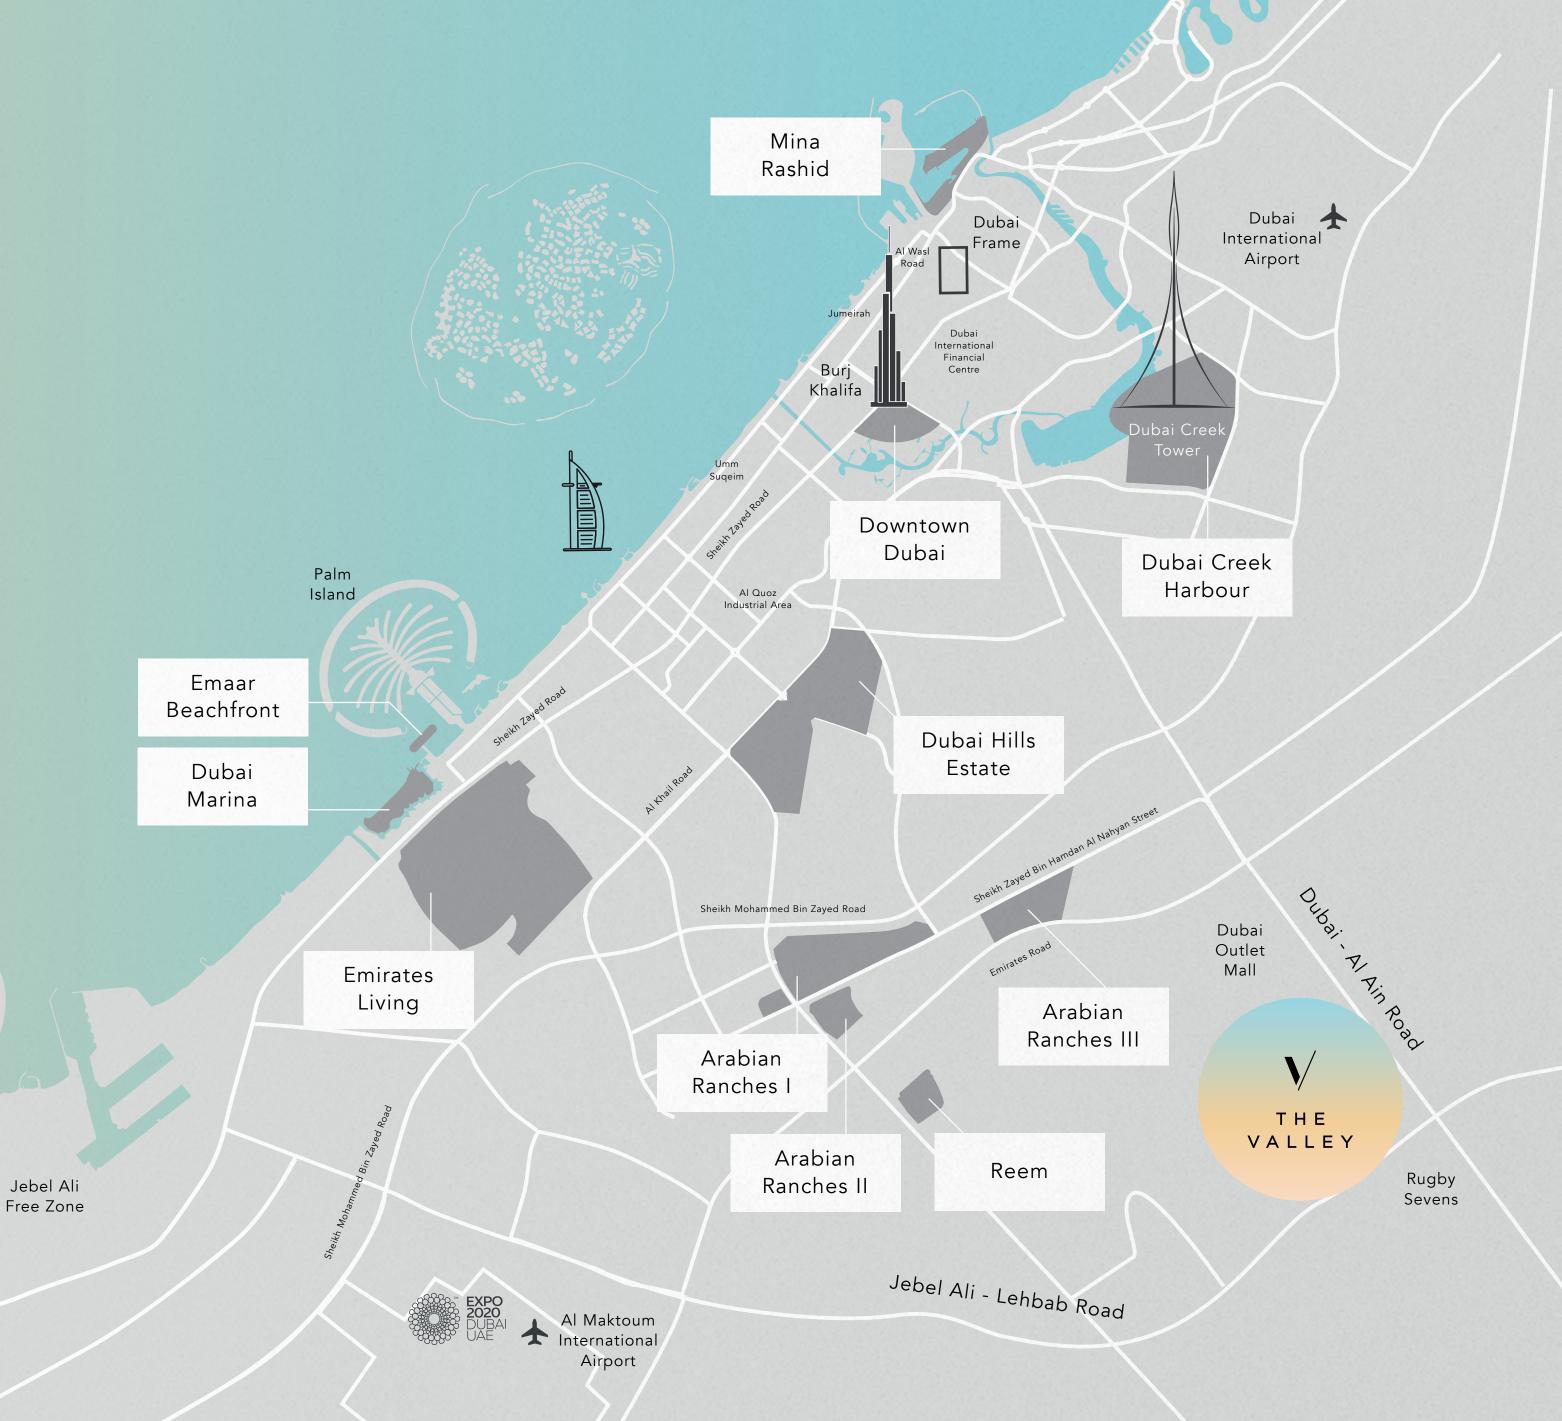

#### Back to our roots

THE VALLEY is strategically located on Dubai-Al Ain Road, a major thoroughfare connecting two of the UAE's most iconic Emirates.

The duality of being away from the busyness of Dubai, while still being well-connected to the city, makes THE VALLEY the UAE's most accessible family sanctuary.

05

minutes' drive from Dubai Rugby Sevens

25

minutes' drive from Burj Khalifa/ The Dubai Mall 08

minutes' drive from Dubai Outlet Mall

25

minutes' drive from Dubai International Airport